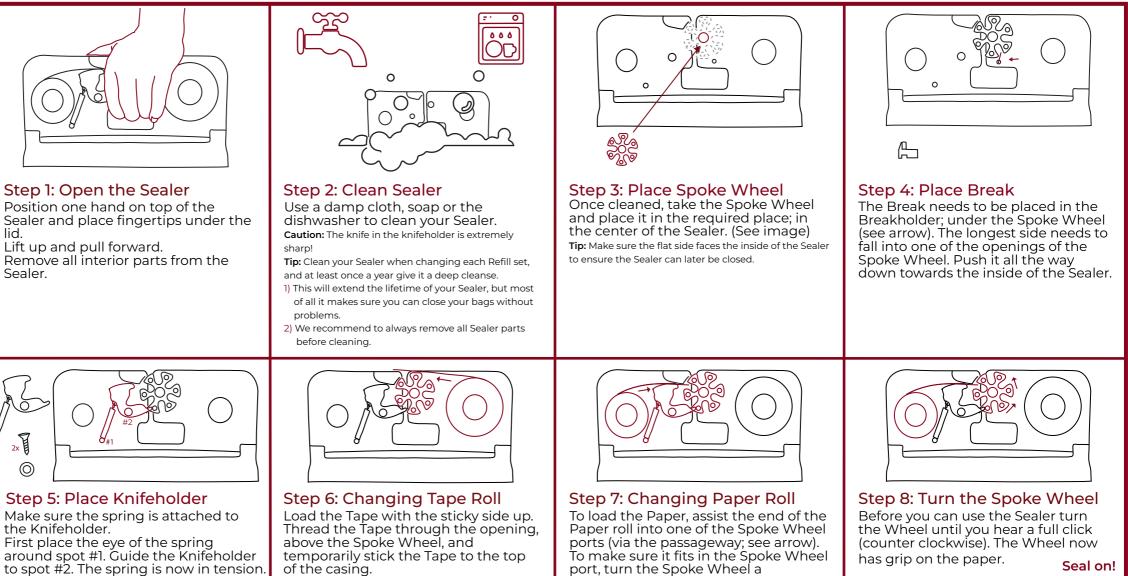

Step 5: Place Knifeholder the Knifeholder. First place the eye of the spring

To fix the Knifeholder to the inside of your Sealer, place a screw at spot #1 and a screw with a washer at spot #2. Caution: The knife in the Knifeholder is extremely sharp.